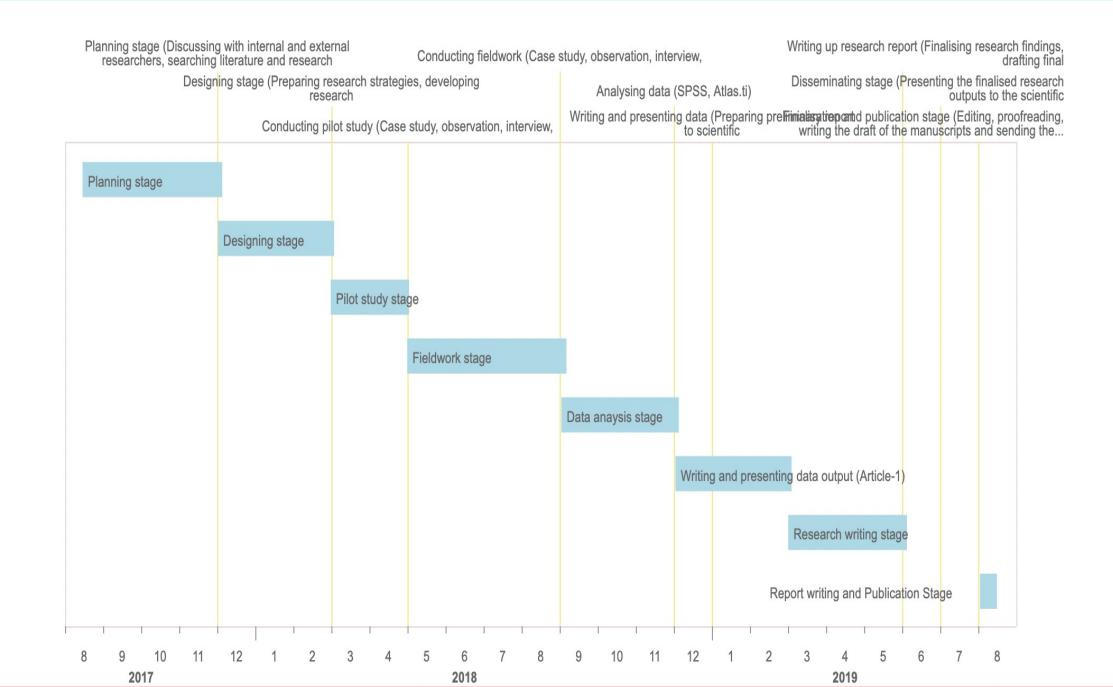

#### Milestone

| No. | Description                                                                                                     | Project Completion<br>Contribution | Expected<br>Completion Date | Completed<br>Percentage | Actual Completion<br>Date | Contributed<br>Progress |
|-----|-----------------------------------------------------------------------------------------------------------------|------------------------------------|-----------------------------|-------------------------|---------------------------|-------------------------|
| 1   | Planning stage (Discussing with internal and external researchers, searching literature and research materials) | 10                                 | 30/11/2017                  | 10                      | 30/11/2018                | 10.00%                  |
| 2   | Designing stage (Preparing research strategies, developing research instruments)                                | 10                                 | 28/02/2018                  | 10                      | 04/01/2018                | 10.00%                  |
| 3   | Conducting pilot study (Case study, observation, interview, survey)                                             | 10                                 | 30/04/2018                  | 10                      | 30/06/2018                | 10.00%                  |
| 4   | Conducting fieldwork (Case study, observation, interview, survey)                                               | 10                                 | 31/08/2018                  | 10                      | 31/07/2018                | 10.00%                  |