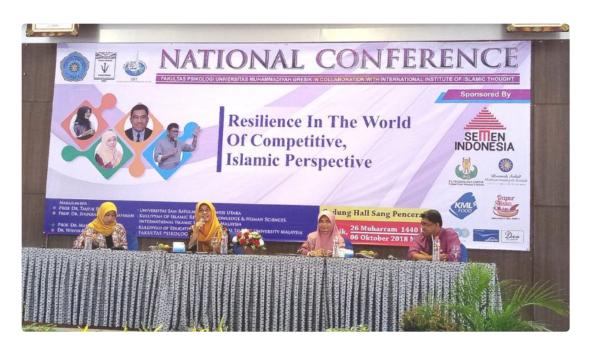

## Resilience in the World of Competitive, Islamic Perspective

On October 6, 2018 the International Institute of Islamic Thought (IIIT), Indonesia, and the University of Muhammadiyah Gresik (UMG) organized a national conference on "Resilience in the World of Competitive, Islamic Perspective."

The conference was hosted by the Faculty of Psychology Universitas Muhammadiyah Gresik (UMG), near Surabaya, Indonesia. Two years ago, the institutions had signed a

The conference has been officiated by the Rector of UMG, Prof. Dr. Ir. Setio Budi. The event was attended by researchers, practitioners, and students of psychology from various universities. Dr. Habib Chirzin, IIIT Indonesia representative delivered the opening remark. He also shared the new IIIT programs and presented some IIIT publications to Prof. Dr. Ir. Setio Budi, Rector, UMG; Dr. Idha Rahayuningsih, Dean of Faculty of Psychology, UMG; and Dr. Wiwin Hendriningsih, Faculty Psychology, Universitas Airlangaa, Surabaya.