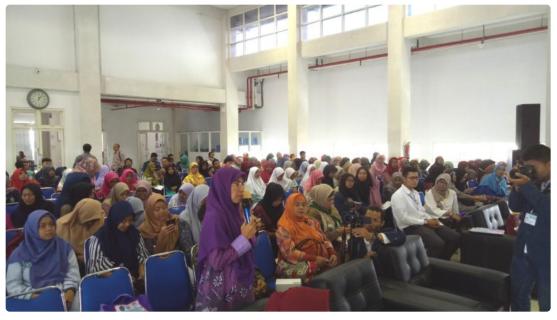

The conference was hosted by the Faculty of Psychology Universitas Muhammadiyah Gresik (UMG), near Surabaya, Indonesia. Two years ago, the institutions had signed a

The conference has been officiated by the Rector of UMG, Prof. Dr. Ir. Setio Budi. The event was attended by researchers, practitioners, and students of psychology from various universities. Dr. Habib Chirzin, IIIT Indonesia representative delivered the opening remark. He also shared the new IIIT programs and presented some IIIT publications to Prof. Dr. Ir. Setio Budi, Rector, UMG; Dr. Idha Rahayuningsih, Dean of Faculty of Psychology, UMG; and Dr. Wiwin Hendriningsih, Faculty Psychology, Universitas Airlangaa, Surabaya.

Prof. Dr. Shukran Abdurrahman, Occupational Psychology and Prof. Mastura Badzis, Educational Psychology, IIUM, presented a paper titled "The Need for Integration of Knowledge in the Post Industrial Era from the Industrial Resilience and Educational Resilience" during the plenary session. In addition to the plenary session parallel sessions were conducted in which different universities presented their research papers.