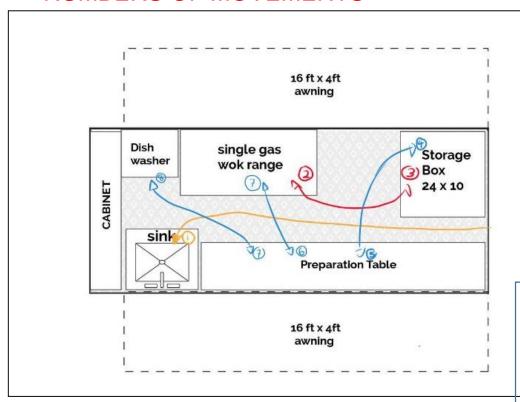

#### NUMBERS OF MOVEMENTS

The movements involved 3 zones; preparation, washing and cooking.

Minimum movements is 14, and maximum is 21

| FT | Work triangle                                                                                                                                                                                                                                                                                                                                                                                                                                                                                                                                                                                                                                                                                                                                                                                                                                                                                                                                                                                                                                                                                                                                                                                                                                                                                                                                                                                                                                                                                                                                                                                                                                                                                                                                                                                                                                                                                                                                                                                                                                                                                                                  | Fusion Cuisine                                     |          |                           |                    |             |           |                           |
|----|--------------------------------------------------------------------------------------------------------------------------------------------------------------------------------------------------------------------------------------------------------------------------------------------------------------------------------------------------------------------------------------------------------------------------------------------------------------------------------------------------------------------------------------------------------------------------------------------------------------------------------------------------------------------------------------------------------------------------------------------------------------------------------------------------------------------------------------------------------------------------------------------------------------------------------------------------------------------------------------------------------------------------------------------------------------------------------------------------------------------------------------------------------------------------------------------------------------------------------------------------------------------------------------------------------------------------------------------------------------------------------------------------------------------------------------------------------------------------------------------------------------------------------------------------------------------------------------------------------------------------------------------------------------------------------------------------------------------------------------------------------------------------------------------------------------------------------------------------------------------------------------------------------------------------------------------------------------------------------------------------------------------------------------------------------------------------------------------------------------------------------|----------------------------------------------------|----------|---------------------------|--------------------|-------------|-----------|---------------------------|
|    | Ü                                                                                                                                                                                                                                                                                                                                                                                                                                                                                                                                                                                                                                                                                                                                                                                                                                                                                                                                                                                                                                                                                                                                                                                                                                                                                                                                                                                                                                                                                                                                                                                                                                                                                                                                                                                                                                                                                                                                                                                                                                                                                                                              | Dimension<br>(feet) /<br>work<br>triangle<br>ratio | Movement | Kitchen<br>type           | Optimum<br>workers | Discomfort  | Collision | Others                    |
| A  | Stripts and Stript | 4 x 6<br>1:2:3                                     | 8        | Galley<br>Kitchen         | 2                  | yes         | -         | No<br>refrige<br>ator     |
| В  | Since In the second                                                                                                                                                                                                                                                                                                                                                                                                                                                                                                                                                                                                                                                                                                                                                                                                                                                                                                                                                                                                                                                                                                                                                                                                                                                                                                                                                                                                                                                                                                                                                                                                                                                                                                                                                                                                                                                                                                                                                                                                                                                                                                            | 5 x 6<br>2:2:1                                     | 13       | U<br>shaped<br>Kitchen    | 2                  | yes         | -         | -                         |
| С  | OCALITY OF A PARTY OF  | 4 x 6<br>2:2:1                                     | 18       | U<br>shaped<br>kitchen    | 2                  | yes         | -         | Moval<br>e<br>cabine      |
| D  | (b) Fire Charles (c) Fire Charles (d) Fi | No work<br>triangle                                | 11       | Galley<br>Kitchen         | 2                  | -           | -         | Not<br>cooking<br>on true |
| E  | PRODUCTO TABLE                                                                                                                                                                                                                                                                                                                                                                                                                                                                                                                                                                                                                                                                                                                                                                                                                                                                                                                                                                                                                                                                                                                                                                                                                                                                                                                                                                                                                                                                                                                                                                                                                                                                                                                                                                                                                                                                                                                                                                                                                                                                                                                 | 6 x 7<br>1: 3:3                                    | 12       | U<br>shaped<br>kitchen    | 2                  | Yes - floor | yes       | -                         |
| F  | Titole and the state of the sta | No Work<br>triangle                                | 9        | Galley<br>Kitchen         | 1                  | yes         | -         | Witho<br>sink             |
| G  | MATTER STATE OF STATE | No Work<br>triangle                                | 11       | Galley<br>kitchen         | 2                  | Yes         |           | - Witho<br>sink           |
| Н  | PREMARTON TABLE                                                                                                                                                                                                                                                                                                                                                                                                                                                                                                                                                                                                                                                                                                                                                                                                                                                                                                                                                                                                                                                                                                                                                                                                                                                                                                                                                                                                                                                                                                                                                                                                                                                                                                                                                                                                                                                                                                                                                                                                                                                                                                                | 8 x 6<br>1:1:1                                     | 1        | Single<br>wall<br>kitchen | 1                  | yes         | -         | -                         |
| I  | The second secon | 6 x 7<br>1:3:3                                     | 8        | Galley<br>Kitchen         | 1                  | yes         | -         | -                         |
|    |                                                                                                                                                                                                                                                                                                                                                                                                                                                                                                                                                                                                                                                                                                                                                                                                                                                                                                                                                                                                                                                                                                                                                                                                                                                                                                                                                                                                                                                                                                                                                                                                                                                                                                                                                                                                                                                                                                                                                                                                                                                                                                                                |                                                    |          |                           |                    |             |           |                           |

### 3 kinds of kitchen types

U-shaped Kitchen, Gallery Kitchen, Single Wall Kitchen

2 kinds of food truck; with work triangle and without work triangle.

| T   | Work triangle                                                                                                                                                                                                                                                                                                                                                                                                                                                                                                                                                                                                                                                                                                                                                                                                                                                                                                                                                                                                                                                                                                                                                                                                                                                                                                                                                                                                                                                                                                                                                                                                                                                                                                                                                                                                                                                                                                                                                                                                                                                                                                                  | Fusion Cuisine                        |    |                           |         |             |         |                            |
|-----|--------------------------------------------------------------------------------------------------------------------------------------------------------------------------------------------------------------------------------------------------------------------------------------------------------------------------------------------------------------------------------------------------------------------------------------------------------------------------------------------------------------------------------------------------------------------------------------------------------------------------------------------------------------------------------------------------------------------------------------------------------------------------------------------------------------------------------------------------------------------------------------------------------------------------------------------------------------------------------------------------------------------------------------------------------------------------------------------------------------------------------------------------------------------------------------------------------------------------------------------------------------------------------------------------------------------------------------------------------------------------------------------------------------------------------------------------------------------------------------------------------------------------------------------------------------------------------------------------------------------------------------------------------------------------------------------------------------------------------------------------------------------------------------------------------------------------------------------------------------------------------------------------------------------------------------------------------------------------------------------------------------------------------------------------------------------------------------------------------------------------------|---------------------------------------|----|---------------------------|---------|-------------|---------|----------------------------|
| 1 1 | work triangle                                                                                                                                                                                                                                                                                                                                                                                                                                                                                                                                                                                                                                                                                                                                                                                                                                                                                                                                                                                                                                                                                                                                                                                                                                                                                                                                                                                                                                                                                                                                                                                                                                                                                                                                                                                                                                                                                                                                                                                                                                                                                                                  |                                       |    |                           |         |             |         | Others                     |
|     |                                                                                                                                                                                                                                                                                                                                                                                                                                                                                                                                                                                                                                                                                                                                                                                                                                                                                                                                                                                                                                                                                                                                                                                                                                                                                                                                                                                                                                                                                                                                                                                                                                                                                                                                                                                                                                                                                                                                                                                                                                                                                                                                | (feet) /<br>work<br>triangle<br>ratio |    | type                      | workers |             | Consion |                            |
| ١   | Change tryph gas | 4 x 6<br>1:2:3                        | 8  | Galley<br>Kitchen         | 2       | yes         | -       | No<br>refriger<br>ator     |
| 3   | 50 C C C C C C C C C C C C C C C C C C C                                                                                                                                                                                                                                                                                                                                                                                                                                                                                                                                                                                                                                                                                                                                                                                                                                                                                                                                                                                                                                                                                                                                                                                                                                                                                                                                                                                                                                                                                                                                                                                                                                                                                                                                                                                                                                                                                                                                                                                                                                                                                       | 5 x 6<br>2:2:1                        | 13 | U<br>shaped<br>Kitchen    | 2       | yes         | -       | -                          |
|     | OCALIA OF AND                                                                                                                                                                                                                                                                                                                                                                                                                                                                                                                                                                                                                                                                                                                                                                                                                                                                                                                                                                                                                                                                                                                                                                                                                                                                                                                                                                                                                                                                                                                                                                                                                                                                                                                                                                                                                                                                                                                                                                                                                                                                                                                  | 4 x 6<br>2:2:1                        | 18 | U<br>shaped<br>kitchen    | 2       | yes         | -       | Movabl<br>e<br>cabinet     |
| )   | The Counter Bridgered Wards and St. Co. Co. Co. Co. Co. Co. Co. Co. Co. Co                                                                                                                                                                                                                                                                                                                                                                                                                                                                                                                                                                                                                                                                                                                                                                                                                                                                                                                                                                                                                                                                                                                                                                                                                                                                                                                                                                                                                                                                                                                                                                                                                                                                                                                                                                                                                                                                                                                                                                                                                                                     | No work<br>triangle                   | 11 | Galley<br>Kitchen         | 2       | -           | -       | Not<br>cooking<br>on truck |
| 2   | PREPARATION TABLE                                                                                                                                                                                                                                                                                                                                                                                                                                                                                                                                                                                                                                                                                                                                                                                                                                                                                                                                                                                                                                                                                                                                                                                                                                                                                                                                                                                                                                                                                                                                                                                                                                                                                                                                                                                                                                                                                                                                                                                                                                                                                                              | 6 x 7<br>1: 3:3                       | 12 | U<br>shaped<br>kitchen    | 2       | Yes - floor | yes     | -                          |
| 7   | TIGOS PREPARATION TIME E                                                                                                                                                                                                                                                                                                                                                                                                                                                                                                                                                                                                                                                                                                                                                                                                                                                                                                                                                                                                                                                                                                                                                                                                                                                                                                                                                                                                                                                                                                                                                                                                                                                                                                                                                                                                                                                                                                                                                                                                                                                                                                       | No Work<br>triangle                   | 9  | Galley<br>Kitchen         | 1       | yes         | -       | Without                    |
| 3   | OF STATE OF  | No Work<br>triangle                   | 11 | Galley<br>kitchen         | 2       | Yes         | -       | Without<br>sink            |
| I   | PREPARATOR TARK                                                                                                                                                                                                                                                                                                                                                                                                                                                                                                                                                                                                                                                                                                                                                                                                                                                                                                                                                                                                                                                                                                                                                                                                                                                                                                                                                                                                                                                                                                                                                                                                                                                                                                                                                                                                                                                                                                                                                                                                                                                                                                                | 8 x 6<br>1:1:1                        | 1  | Single<br>wall<br>kitchen | 1       | yes         | -       | -                          |
|     | Total Control of Contr | 6 x 7<br>1:3:3                        | 8  | Galley<br>Kitchen         | 1       | yes         | -       | -                          |
|     |                                                                                                                                                                                                                                                                                                                                                                                                                                                                                                                                                                                                                                                                                                                                                                                                                                                                                                                                                                                                                                                                                                                                                                                                                                                                                                                                                                                                                                                                                                                                                                                                                                                                                                                                                                                                                                                                                                                                                                                                                                                                                                                                |                                       |    |                           |         |             |         |                            |