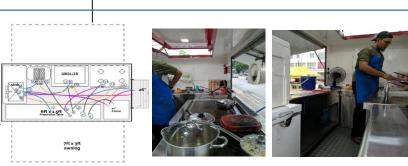

#### NUMBERS OF MOVEMENTS

The movements involved 3 zones; preparation, washing and cooking.

Minimum movements is 14, and maximum is 21

| FT | Work triangle                                                                                                                                                                                                                                                                                                                                                                                                                                                                                                                                                                                                                                                                                                                                                                                                                                                                                                                                                                                                                                                                                                                                                                                                                                                                                                                                                                                                                                                                                                                                                                                                                                                                                                                                                                                                                                                                                                                                                                                                                                                                                                                  | Fusion Cuisine                                     |          |                           |                    |             |           |                           |
|----|--------------------------------------------------------------------------------------------------------------------------------------------------------------------------------------------------------------------------------------------------------------------------------------------------------------------------------------------------------------------------------------------------------------------------------------------------------------------------------------------------------------------------------------------------------------------------------------------------------------------------------------------------------------------------------------------------------------------------------------------------------------------------------------------------------------------------------------------------------------------------------------------------------------------------------------------------------------------------------------------------------------------------------------------------------------------------------------------------------------------------------------------------------------------------------------------------------------------------------------------------------------------------------------------------------------------------------------------------------------------------------------------------------------------------------------------------------------------------------------------------------------------------------------------------------------------------------------------------------------------------------------------------------------------------------------------------------------------------------------------------------------------------------------------------------------------------------------------------------------------------------------------------------------------------------------------------------------------------------------------------------------------------------------------------------------------------------------------------------------------------------|----------------------------------------------------|----------|---------------------------|--------------------|-------------|-----------|---------------------------|
|    | Ü                                                                                                                                                                                                                                                                                                                                                                                                                                                                                                                                                                                                                                                                                                                                                                                                                                                                                                                                                                                                                                                                                                                                                                                                                                                                                                                                                                                                                                                                                                                                                                                                                                                                                                                                                                                                                                                                                                                                                                                                                                                                                                                              | Dimension<br>(feet) /<br>work<br>triangle<br>ratio | Movement | Kitchen<br>type           | Optimum<br>workers | Discomfort  | Collision | Others                    |
| A  | Stripts and Stript | 4 x 6<br>1:2:3                                     | 8        | Galley<br>Kitchen         | 2                  | yes         | -         | No<br>refrige<br>ator     |
| В  | Since In the second                                                                                                                                                                                                                                                                                                                                                                                                                                                                                                                                                                                                                                                                                                                                                                                                                                                                                                                                                                                                                                                                                                                                                                                                                                                                                                                                                                                                                                                                                                                                                                                                                                                                                                                                                                                                                                                                                                                                                                                                                                                                                                            | 5 x 6<br>2:2:1                                     | 13       | U<br>shaped<br>Kitchen    | 2                  | yes         | -         | -                         |
| С  | OCALITY OF A PARTY OF  | 4 x 6<br>2:2:1                                     | 18       | U<br>shaped<br>kitchen    | 2                  | yes         | -         | Moval<br>e<br>cabine      |
| D  | (b) Fire Charles (c) Fire Charles (d) Fi | No work<br>triangle                                | 11       | Galley<br>Kitchen         | 2                  | -           | -         | Not<br>cooking<br>on true |
| E  | PRODUCTO TABLE                                                                                                                                                                                                                                                                                                                                                                                                                                                                                                                                                                                                                                                                                                                                                                                                                                                                                                                                                                                                                                                                                                                                                                                                                                                                                                                                                                                                                                                                                                                                                                                                                                                                                                                                                                                                                                                                                                                                                                                                                                                                                                                 | 6 x 7<br>1: 3:3                                    | 12       | U<br>shaped<br>kitchen    | 2                  | Yes - floor | yes       | -                         |
| F  | Titole and the state of the sta | No Work<br>triangle                                | 9        | Galley<br>Kitchen         | 1                  | yes         | -         | Witho<br>sink             |
| G  | MATTER STATE OF STATE | No Work<br>triangle                                | 11       | Galley<br>kitchen         | 2                  | Yes         |           | - Witho<br>sink           |
| Н  | PREMARTON TABLE                                                                                                                                                                                                                                                                                                                                                                                                                                                                                                                                                                                                                                                                                                                                                                                                                                                                                                                                                                                                                                                                                                                                                                                                                                                                                                                                                                                                                                                                                                                                                                                                                                                                                                                                                                                                                                                                                                                                                                                                                                                                                                                | 8 x 6<br>1:1:1                                     | 1        | Single<br>wall<br>kitchen | 1                  | yes         | -         | -                         |
| I  | The second secon | 6 x 7<br>1:3:3                                     | 8        | Galley<br>Kitchen         | 1                  | yes         | -         | -                         |
|    |                                                                                                                                                                                                                                                                                                                                                                                                                                                                                                                                                                                                                                                                                                                                                                                                                                                                                                                                                                                                                                                                                                                                                                                                                                                                                                                                                                                                                                                                                                                                                                                                                                                                                                                                                                                                                                                                                                                                                                                                                                                                                                                                |                                                    |          |                           |                    |             |           |                           |

### 3 kinds of kitchen types

U-shaped Kitchen, Gallery Kitchen, Single Wall Kitchen

2 kinds of food truck; with work triangle and without work triangle.

| T   | Work triangle                                                                                                                                                                                                                                                                                                                                                                                                                                                                                                                                                                                                                                                                                                                                                                                                                                                                                                                                                                                                                                                                                                                                                                                                                                                                                                                                                                                                                                                                                                                                                                                                                                                                                                                                                                                                                                                                                                                                                                                                                                                                                                                  | Fusion Cuisine                        |    |                           |         |             |         |                            |
|-----|--------------------------------------------------------------------------------------------------------------------------------------------------------------------------------------------------------------------------------------------------------------------------------------------------------------------------------------------------------------------------------------------------------------------------------------------------------------------------------------------------------------------------------------------------------------------------------------------------------------------------------------------------------------------------------------------------------------------------------------------------------------------------------------------------------------------------------------------------------------------------------------------------------------------------------------------------------------------------------------------------------------------------------------------------------------------------------------------------------------------------------------------------------------------------------------------------------------------------------------------------------------------------------------------------------------------------------------------------------------------------------------------------------------------------------------------------------------------------------------------------------------------------------------------------------------------------------------------------------------------------------------------------------------------------------------------------------------------------------------------------------------------------------------------------------------------------------------------------------------------------------------------------------------------------------------------------------------------------------------------------------------------------------------------------------------------------------------------------------------------------------|---------------------------------------|----|---------------------------|---------|-------------|---------|----------------------------|
| 1 1 | work triangle                                                                                                                                                                                                                                                                                                                                                                                                                                                                                                                                                                                                                                                                                                                                                                                                                                                                                                                                                                                                                                                                                                                                                                                                                                                                                                                                                                                                                                                                                                                                                                                                                                                                                                                                                                                                                                                                                                                                                                                                                                                                                                                  |                                       |    |                           |         |             |         | Others                     |
|     |                                                                                                                                                                                                                                                                                                                                                                                                                                                                                                                                                                                                                                                                                                                                                                                                                                                                                                                                                                                                                                                                                                                                                                                                                                                                                                                                                                                                                                                                                                                                                                                                                                                                                                                                                                                                                                                                                                                                                                                                                                                                                                                                | (feet) /<br>work<br>triangle<br>ratio |    | type                      | workers |             | Consion |                            |
| ١   | Change tryph gas | 4 x 6<br>1:2:3                        | 8  | Galley<br>Kitchen         | 2       | yes         | -       | No<br>refriger<br>ator     |
| 3   | 50 C C C C C C C C C C C C C C C C C C C                                                                                                                                                                                                                                                                                                                                                                                                                                                                                                                                                                                                                                                                                                                                                                                                                                                                                                                                                                                                                                                                                                                                                                                                                                                                                                                                                                                                                                                                                                                                                                                                                                                                                                                                                                                                                                                                                                                                                                                                                                                                                       | 5 x 6<br>2:2:1                        | 13 | U<br>shaped<br>Kitchen    | 2       | yes         | -       | -                          |
|     | OCALIA OF AND                                                                                                                                                                                                                                                                                                                                                                                                                                                                                                                                                                                                                                                                                                                                                                                                                                                                                                                                                                                                                                                                                                                                                                                                                                                                                                                                                                                                                                                                                                                                                                                                                                                                                                                                                                                                                                                                                                                                                                                                                                                                                                                  | 4 x 6<br>2:2:1                        | 18 | U<br>shaped<br>kitchen    | 2       | yes         | -       | Movabl<br>e<br>cabinet     |
| )   | The Counter Bridgered Wards and St. Co. Co. Co. Co. Co. Co. Co. Co. Co. Co                                                                                                                                                                                                                                                                                                                                                                                                                                                                                                                                                                                                                                                                                                                                                                                                                                                                                                                                                                                                                                                                                                                                                                                                                                                                                                                                                                                                                                                                                                                                                                                                                                                                                                                                                                                                                                                                                                                                                                                                                                                     | No work<br>triangle                   | 11 | Galley<br>Kitchen         | 2       | -           | -       | Not<br>cooking<br>on truck |
| 2   | PREPARATION TABLE                                                                                                                                                                                                                                                                                                                                                                                                                                                                                                                                                                                                                                                                                                                                                                                                                                                                                                                                                                                                                                                                                                                                                                                                                                                                                                                                                                                                                                                                                                                                                                                                                                                                                                                                                                                                                                                                                                                                                                                                                                                                                                              | 6 x 7<br>1: 3:3                       | 12 | U<br>shaped<br>kitchen    | 2       | Yes - floor | yes     | -                          |
| 7   | TIGOS PREPARATION TIME E                                                                                                                                                                                                                                                                                                                                                                                                                                                                                                                                                                                                                                                                                                                                                                                                                                                                                                                                                                                                                                                                                                                                                                                                                                                                                                                                                                                                                                                                                                                                                                                                                                                                                                                                                                                                                                                                                                                                                                                                                                                                                                       | No Work<br>triangle                   | 9  | Galley<br>Kitchen         | 1       | yes         | -       | Without                    |
| 3   | OF STATE OF  | No Work<br>triangle                   | 11 | Galley<br>kitchen         | 2       | Yes         | -       | Without<br>sink            |
| I   | PREPARATOR TARK                                                                                                                                                                                                                                                                                                                                                                                                                                                                                                                                                                                                                                                                                                                                                                                                                                                                                                                                                                                                                                                                                                                                                                                                                                                                                                                                                                                                                                                                                                                                                                                                                                                                                                                                                                                                                                                                                                                                                                                                                                                                                                                | 8 x 6<br>1:1:1                        | 1  | Single<br>wall<br>kitchen | 1       | yes         | -       | -                          |
|     | Total Control of Contr | 6 x 7<br>1:3:3                        | 8  | Galley<br>Kitchen         | 1       | yes         | -       | -                          |
|     |                                                                                                                                                                                                                                                                                                                                                                                                                                                                                                                                                                                                                                                                                                                                                                                                                                                                                                                                                                                                                                                                                                                                                                                                                                                                                                                                                                                                                                                                                                                                                                                                                                                                                                                                                                                                                                                                                                                                                                                                                                                                                                                                |                                       |    |                           |         |             |         |                            |

## Work triangles

 Most of it meet the standard requirement of work triangles (1:2:2 or 1:1:1), which mean s the food truck workspace is ergonomic for the users.