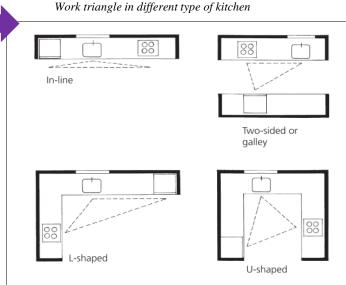

#### **WORK TRIANGLE IN A KITCHEN**

One of the ergonomic workings in kitch en developed at the University Illinois in the 1940s is the kitchen 'work triangle.' This model is based on the three work center in the kitchen which are: refriger ator, sink or dishwasher, and cooker.

The idea is to put these three center to form a triangle shape steps to have mo st efficient distances apart to reach the best arrangement for the space available and to minimize traffic within the work space.

# WORK TRIANGLE FOR FOOD TRUCK LAYOUT PLANNING WORK

TRIANGLE

The idea is to put these three centers to form a triangle shape s teps to have most efficient distances apart to reach the best ar rangement for the space available and to minimize traffic within the work space