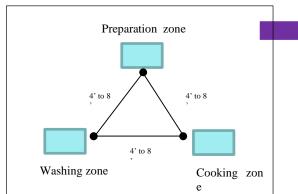

## BEHAVIOR AND FOOD PREPARATION ZONING

To ensure smoothworking environment and safe circulation in the kitchen, 3 zones need to identify; prepar ation, washing and cook ing.

In Malaysia, food truck divided based on menu serve which are cuisine, western and be verages.

#### **WORK TRIANGLE IN A KITCHEN**

One of the ergonomic workings in kitch en developed at the University Illinois in the 1940s is the kitchen 'work triangle.' This model is based on the three work center in the kitchen which are: refriger ator, sink or dishwasher, and cooker.

The idea is to put these three center to form a triangle shape steps to have mo st efficient distances apart to reach the best arrangement for the space available and to minimize traffic within the work space.

Items include in cooking and dining process.

Ratio is 1: 2:2 Or 1:1:1

The range of 4 feet until 8 fe et wide between 3 zoning .Si nce the length has its own ra tio, it is easier to study the si ze of the kitchen.