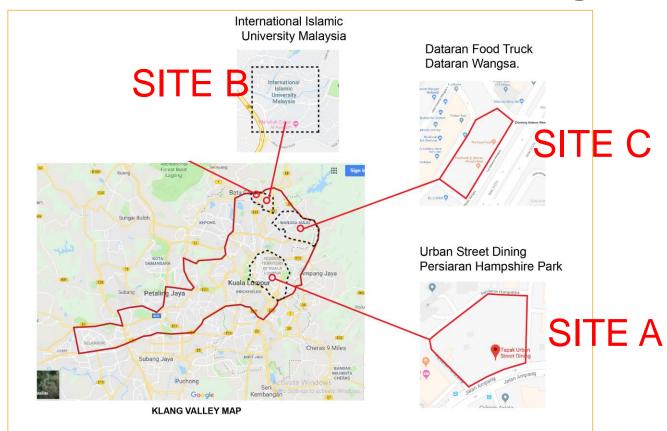

# Research Methodology

 On physical elements of food trucks; kitchen workspace, work triangle, safety

To categorize the menu serve, location and other physical elements of food truck

- 17 food trucks in Selangor
- and Kuala Lumpur areas

## Research Methodology

Location of 17 Food Trucks in KL and Selangor

| Г | ~*.  |                                       |                                                                                                                                                                                              | ) M                                                                                          |              |  |  |
|---|------|---------------------------------------|----------------------------------------------------------------------------------------------------------------------------------------------------------------------------------------------|----------------------------------------------------------------------------------------------|--------------|--|--|
|   | Site | Location of the survey                | Food truck                                                                                                                                                                                   | Menu                                                                                         | Total        |  |  |
|   | A T  | APAK (KLCC, Persiaran<br>Hampsire)    | <ol> <li>Mobile Chef<br/>Thai</li> <li>Chef Pakcik<br/>Kluang</li> <li>D'street<br/>Lorry</li> <li>Danau Grill</li> <li>Impressza<br/>Seafood<br/>Connection</li> <li>Hungry Thug</li> </ol> | Fusion Cuisine Fusion Cuisine Western Cuisine Western Cuisine Fusion Cuisine Western Cuisine | 6            |  |  |
|   | В    | IIUM Gombak                           | <ul> <li>7) Yaqin Sk<br/>Rambo</li> <li>8) Nasi Lemak<br/>Pak Teh</li> <li>9) Brader Bob</li> <li>10) Sit at Zul</li> </ul>                                                                  | Fusion Cuisine Fusion Cuisine Fusion Cuisine Fusion Cuisine                                  | 4            |  |  |
|   | С    | TAPAK (Dataran<br>Wangsa),Wangsa Maju | 11) Penyet Street 12) Iza Station 13) Baboor 14) Jejak Pelangi 15) Mantop 16) Daddy Pasta 17) Little Lily                                                                                    | Fusion Cuisine Fusion Cuisine Western Cuisine Fusion Cuisine Fusion Cuisine Western Cuisine  | <sup>7</sup> |  |  |

Numbers of Food Trucks and Locations

A total of 17 Food Trucks in SITE A, B AND C

2 Kinds of Menu Serve:

Fusion Cuisine and Western Cuisine