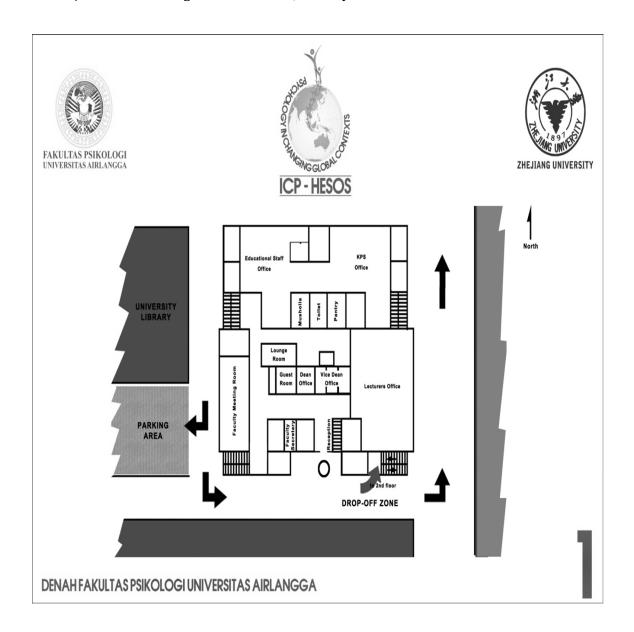

#### **General Schedule**

Venue: Fakultas Psikologi Universitas Airlangga, Surabaya, Indonesia

| Time          | Activity                                                                                                                                                                 | Place                                                                                                                                                                                                                      |
|---------------|--------------------------------------------------------------------------------------------------------------------------------------------------------------------------|----------------------------------------------------------------------------------------------------------------------------------------------------------------------------------------------------------------------------|
|               | November 21st 2013                                                                                                                                                       |                                                                                                                                                                                                                            |
| 8.30-9.30     | Registration and Morning coffee                                                                                                                                          | R.301, and R. 302<br>3rd floor                                                                                                                                                                                             |
| 9.30 - 10.15  | Opening Ceremony                                                                                                                                                         | Aula 3rd floor                                                                                                                                                                                                             |
| 10.15 - 12.45 | Keynote speech<br>Session Chair: Rahkman Ardi, M.Psych<br>Prof. Dominika Maison<br>A/ Prof. Hora Tjitra                                                                  | Aula 3rd floor                                                                                                                                                                                                             |
| 12.45 - 14.00 | Lunch                                                                                                                                                                    | R.301, and R. 302<br>3rd floor                                                                                                                                                                                             |
| 14.00 - 15.30 | Plennary session 1 and best practice presentation  Note: For each presenter: present(5-10) and discuss (5-10), total 15 minutes 6 presenters will presents in each class | Plennary Session Class A: R Belajar S2 Class B: R 202 Class C: R 204 Class D: R 201 Class E: R 203 Class F: R 205 Class G: R 310 Class H: R 311 Class I: R 308 Best practice presentation Class J: R 309 2nd and 3rd floor |
| 15.30 - 16.00 | Coffee Break                                                                                                                                                             | R.301, and R. 302<br>3rd floor                                                                                                                                                                                             |
| 16.00 - 17.30 | Poster session and Plenary Session: Session 2 Note: For each presenter: present(5-10) and discuss (5-10), total 15 minutes 6 presenters will presents in each class      | R. 304 and 305 3rd floor  Plennary Session Class A: R Belajar S2 Class B: R 202 Class C: R 204 Class D: R 201 Class E: R 203 Class F: R 205 Class G: R 310 Class H: R 311 Class I: R 308                                   |
| 18.30 - 21.00 | Welcome dinner<br>Note: Buss ready to leave from Faculty of<br>Psychology Universitas Airlangga at 17.00                                                                 | House of Mayor of<br>Surabaya                                                                                                                                                                                              |