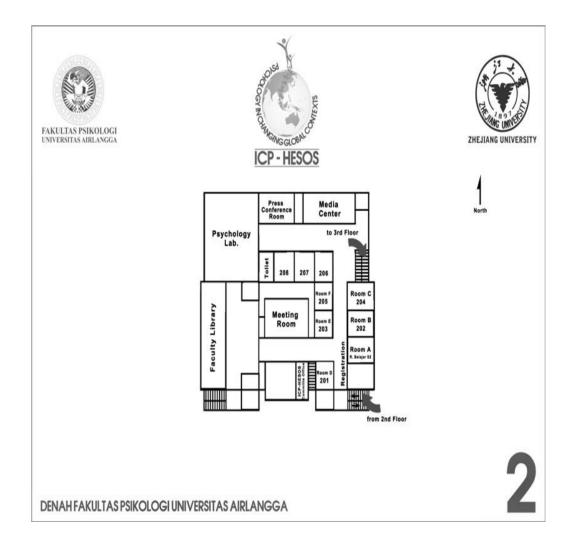

#### **General Schedule**

Venue: Fakultas Psikologi Universitas Airlangga, Surabaya, Indonesia

| Time          | Activity                                                                                                                                                                 | Place                                                                                                                                                                                                                      |
|---------------|--------------------------------------------------------------------------------------------------------------------------------------------------------------------------|----------------------------------------------------------------------------------------------------------------------------------------------------------------------------------------------------------------------------|
|               | November 21st 2013                                                                                                                                                       |                                                                                                                                                                                                                            |
| 8.30-9.30     | Registration and Morning coffee                                                                                                                                          | R.301, and R. 302<br>3rd floor                                                                                                                                                                                             |
| 9.30 - 10.15  | Opening Ceremony                                                                                                                                                         | Aula 3rd floor                                                                                                                                                                                                             |
| 10.15 - 12.45 | Keynote speech<br>Session Chair: Rahkman Ardi, M.Psych<br>Prof. Dominika Maison<br>A/ Prof. Hora Tjitra                                                                  | Aula 3rd floor                                                                                                                                                                                                             |
| 12.45 - 14.00 | Lunch                                                                                                                                                                    | R.301, and R. 302<br>3rd floor                                                                                                                                                                                             |
| 14.00 - 15.30 | Plennary session 1 and best practice presentation  Note: For each presenter: present(5-10) and discuss (5-10), total 15 minutes 6 presenters will presents in each class | Plennary Session Class A: R Belajar S2 Class B: R 202 Class C: R 204 Class D: R 201 Class E: R 203 Class F: R 205 Class G: R 310 Class H: R 311 Class I: R 308 Best practice presentation Class J: R 309 2nd and 3rd floor |
| 15.30 - 16.00 | Coffee Break                                                                                                                                                             | R.301, and R. 302<br>3rd floor                                                                                                                                                                                             |
| 16.00 - 17.30 | Poster session and Plenary Session: Session 2 Note: For each presenter: present(5-10) and discuss (5-10), total 15 minutes 6 presenters will presents in each class      | R. 304 and 305 3rd floor  Plennary Session Class A: R Belajar S2 Class B: R 202 Class C: R 204 Class D: R 201 Class E: R 203 Class F: R 205 Class G: R 310 Class H: R 311 Class I: R 308                                   |
| 18.30 - 21.00 | Welcome dinner<br>Note: Buss ready to leave from Faculty of<br>Psychology Universitas Airlangga at 17.00                                                                 | House of Mayor of<br>Surabaya                                                                                                                                                                                              |

| November 22 <sup>nd</sup> 2013 |                                                                                                                                                  |                                                                                                                                                                                                 |  |  |
|--------------------------------|--------------------------------------------------------------------------------------------------------------------------------------------------|-------------------------------------------------------------------------------------------------------------------------------------------------------------------------------------------------|--|--|
| 08.00 - 08.30                  | Morning coffee                                                                                                                                   | R.301, and R. 302<br>3rd floor                                                                                                                                                                  |  |  |
| 08.30 - 11.00                  | Keynote speech<br>Session Chair: Margaretha, M.Sc<br>Prof. Sik Heung Ng<br>A/Prof. Esther Care                                                   | Aula 3rd floor                                                                                                                                                                                  |  |  |
| 11.00 - 13.30                  | Lunch<br>And prayer break                                                                                                                        | R.301, and R. 302<br>3rd floor                                                                                                                                                                  |  |  |
| 13.30 - 15.00                  | Plenary Session: Session 3 Note: For each presenter: present(5-10) and discuss (5-10), total 15 minutes 6 presenters will presents in each class | Plennary Session Class A: R Belajar S2 Class B: R 202 Class C: R 204 Class D: R 201 Class E: R 203 Class F: R 205 Class G: R 310 Class H: R 311 Class I: R 308 Class J: R 309 2nd and 3rd floor |  |  |
| 15.00 - 15.30                  | Coffee Break                                                                                                                                     | R.301, and R. 302<br>3rd floor                                                                                                                                                                  |  |  |
| 15.30 – 17.00                  | Plenary Session: Session 4 Note: For each presenter: present(5-10) and discuss (5-10), total 15 minutes 6 presenters will presents in each class | Plennary Session Class A: R Belajar S2 Class B: R 202 Class C: R 204 Class D: R 201 Class E: R 203 Class F: R 205 Class G: R 310 Class H: R 311 Class I: R 308 Class J: R 309 2nd and 3rd floor |  |  |
|                                | November, 23 <sup>rd</sup> 2013                                                                                                                  |                                                                                                                                                                                                 |  |  |
| 9.00 - 10.30                   | Workshop session 1                                                                                                                               | Class A: R Belajar S2<br>Class B: R 202<br>Class C: R 204<br>Class D: R 201<br>Class E: R 203<br>Class F: R 205<br>2nd floor                                                                    |  |  |
| 10.30 - 10.45                  | Coffee Break                                                                                                                                     |                                                                                                                                                                                                 |  |  |
| 10.45 - 12.15                  | Workshop session 2                                                                                                                               | Class A: R Belajar S2<br>Class B: R 202<br>Class C: R 204<br>Class D: R 201<br>Class E: R 203<br>Class F: R 205<br>2nd floor                                                                    |  |  |
| 12.15 - 13.15                  | Farewell lunch                                                                                                                                   | Aula 3rd floor                                                                                                                                                                                  |  |  |
| 14.00 – 18.00<br>pm            | City tour "Sparkling Surabaya"<br>Note: Buss leaves from Faculty of<br>Psychology Universitas Airlangga at 14.00                                 |                                                                                                                                                                                                 |  |  |