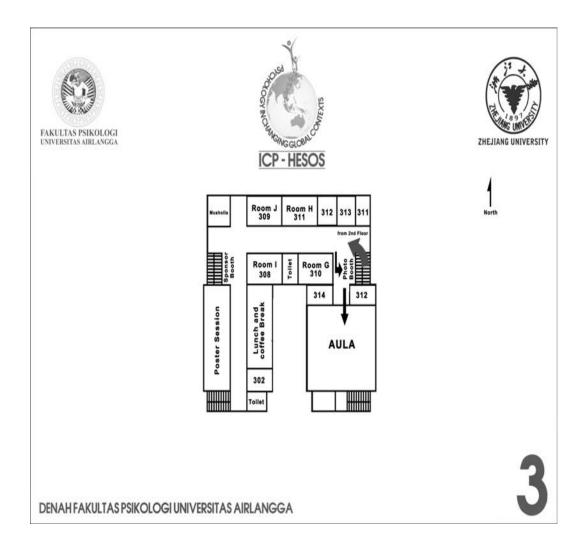

#### **General Schedule**

Venue: Fakultas Psikologi Universitas Airlangga, Surabaya, Indonesia

| Time          | Activity                                                                                                                                                                 | Place                                                                                                                                                                                                                      |
|---------------|--------------------------------------------------------------------------------------------------------------------------------------------------------------------------|----------------------------------------------------------------------------------------------------------------------------------------------------------------------------------------------------------------------------|
|               | November 21st 2013                                                                                                                                                       |                                                                                                                                                                                                                            |
| 8.30-9.30     | Registration and Morning coffee                                                                                                                                          | R.301, and R. 302<br>3rd floor                                                                                                                                                                                             |
| 9.30 - 10.15  | Opening Ceremony                                                                                                                                                         | Aula 3rd floor                                                                                                                                                                                                             |
| 10.15 - 12.45 | Keynote speech<br>Session Chair: Rahkman Ardi, M.Psych<br>Prof. Dominika Maison<br>A/ Prof. Hora Tjitra                                                                  | Aula 3rd floor                                                                                                                                                                                                             |
| 12.45 - 14.00 | Lunch                                                                                                                                                                    | R.301, and R. 302<br>3rd floor                                                                                                                                                                                             |
| 14.00 - 15.30 | Plennary session 1 and best practice presentation  Note: For each presenter: present(5-10) and discuss (5-10), total 15 minutes 6 presenters will presents in each class | Plennary Session Class A: R Belajar S2 Class B: R 202 Class C: R 204 Class D: R 201 Class E: R 203 Class F: R 205 Class G: R 310 Class H: R 311 Class I: R 308 Best practice presentation Class J: R 309 2nd and 3rd floor |
| 15.30 - 16.00 | Coffee Break                                                                                                                                                             | R.301, and R. 302<br>3rd floor                                                                                                                                                                                             |
| 16.00 - 17.30 | Poster session and Plenary Session: Session 2 Note: For each presenter: present(5-10) and discuss (5-10), total 15 minutes 6 presenters will presents in each class      | R. 304 and 305 3rd floor  Plennary Session Class A: R Belajar S2 Class B: R 202 Class C: R 204 Class D: R 201 Class E: R 203 Class F: R 205 Class G: R 310 Class H: R 311 Class I: R 308                                   |
| 18.30 - 21.00 | Welcome dinner<br>Note: Buss ready to leave from Faculty of<br>Psychology Universitas Airlangga at 17.00                                                                 | House of Mayor of<br>Surabaya                                                                                                                                                                                              |