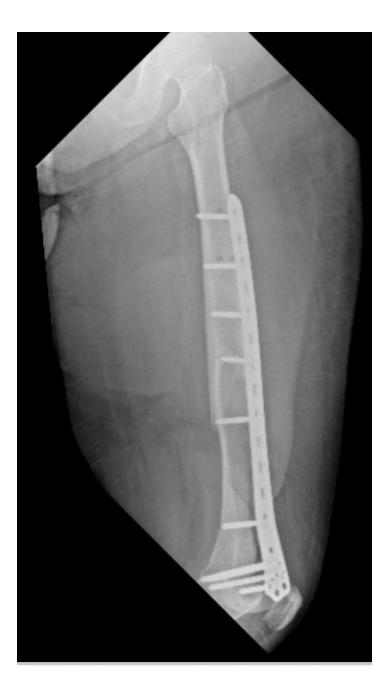

----|
| 128                | 91.4%                  | 11.6%                        | 2                       | 1979 [31]      |
| 405                | 90.4                   | 10%                          | 0.5-6.5                 | 1983 [40]      |
| 102                | 89.2%                  | 10.8%                        | 4-10                    | 1995 [41]      |
| 100                | 92%                    | 17%                          | 5                       | 1998 [42]      |

Table 2: Noncontrolled, nonrandomized clinical studies on the efficacy of debridement and gentamicin PMMA beads in treating osteomyelitis. In summary, the infection control rate is about 90% with a recurrence of osteomyelitis of around 10%.

# Second reason

Stable implant with poor general condition









www.elsevier.com/locate/injury

### Prophylaxis and treatment of implant-related infections by local application of antibiotics

Michael Diefenbeck<sup>1</sup>, Thomas Mückley<sup>2</sup>, Gunther O Hofmann<sup>1,2</sup>

| Number of patients | Infection control rate | Recurrences of osteomyelitis | Follow-up (years) | Year/reference |
|--------------------|------------------------|------------------------------|-------------------|----------------|
| 67                 | 94%                    | -                            | -                 | 1986 [44]      |
| 58                 | 93.1%                  | -                            | < 1               | 1989 [45]      |
| 10                 | 100%                   | 0%                           | 1                 | 1991 [46]