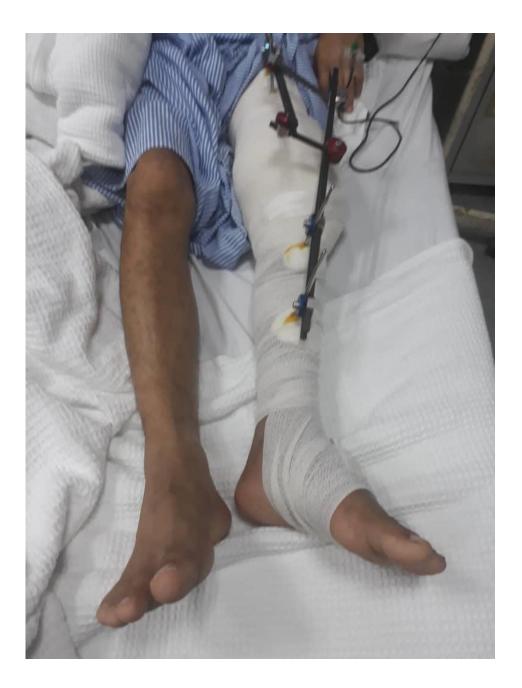

The date(s) for the session(s) which we hope you will be available to join us is(are): -

| Date & Time                                    | Session                              | Topic & Remark           | Role |
|------------------------------------------------|--------------------------------------|--------------------------|------|
| 12 <sup>th</sup> September 2023<br>2.00-2.15pm | Musculoskeletal infection<br>Session | Infection : To Retain or |      |
|                                                |                                      | Remove                   |      |