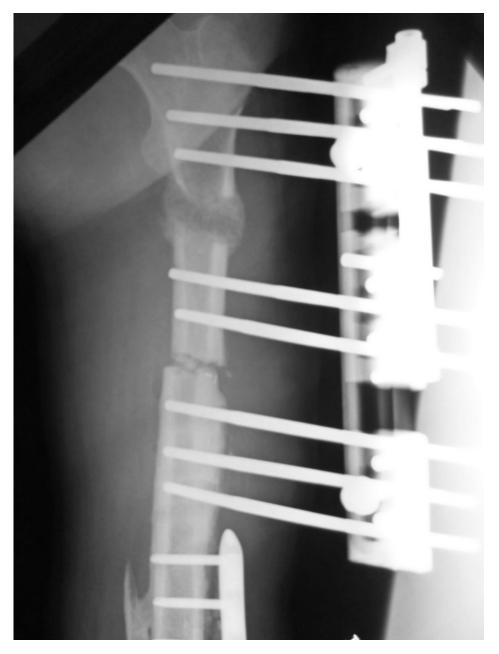

The date(s) for the session(s) which we hope you will be available to join us is(are): -

| Date & Time                                    | Session                              | Topic & Remark           | Role |
|------------------------------------------------|--------------------------------------|--------------------------|------|
| 12 <sup>th</sup> September 2023<br>2.00-2.15pm | Musculoskeletal infection<br>Session | Infection : To Retain or |      |
|                                                |                                      | Remove                   |      |