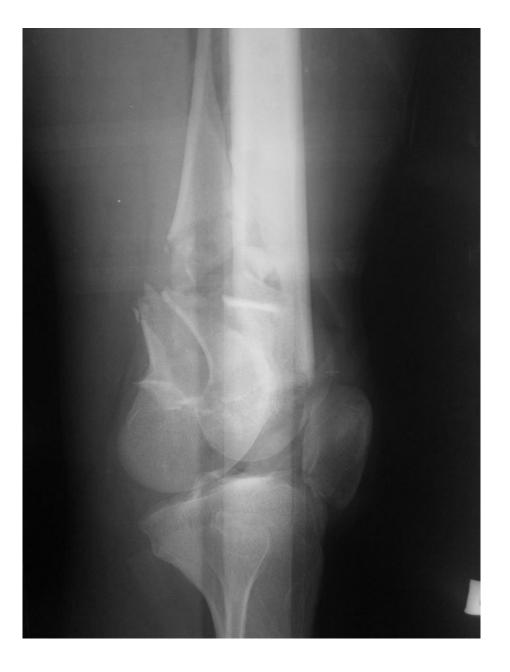

Guide to Diagnosis and Treatment of implant-associated infections after fracture fixation



### **TREATMENT ALGORITHM** Fracture healed Early infection Late infection Eradication Suppression Implant stable? DTT infection\*? · Good reduction of fracture? Bad soft tissue? · Primary skin closure possible? ves no yes **Debridement &** Two-stage **One-stage** Debridement **Debridement 8** exchange retention of exchange of complete implant<sup>1</sup> impant removal of First stage: removal of 12 weeks of antibiotics implant & temporary implant OR long-term antibiotics stabilisation (internal vs. suppression until until removal of implant external) fracture healing 6 weeks of antibiotics 12 weeks antibiotics 6 weeks antibiotics

## For patients who refused Ilizarov

# Staged exchange plating





























## Take home message

### Remove implant unless ......

- Early infection
- Stable implant
- Fracture healing
- Good soft tissue condition
- Good host
- Sensitive organism