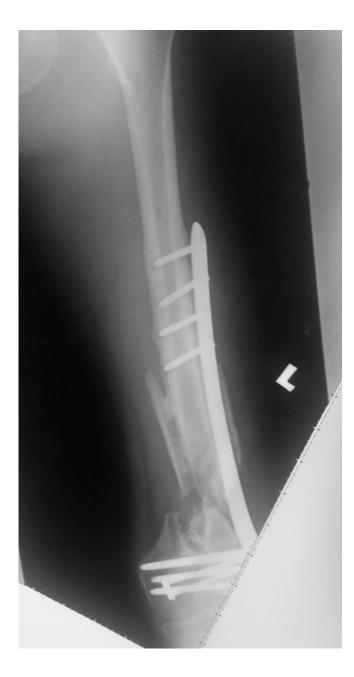

ide to Diagnosis and Treatment of implant-associated infections after fracture fixation



### **TREATMENT ALGORITHM** Fracture healed Early infection Late infection Eradication Suppression Implant stable? DTT infection\*? · Good reduction of fracture? Bad soft tissue? · Primary skin closure possible? ves no yes **Debridement &** Two-stage **One-stage** Debridement **Debridement 8** exchange retention of exchange of complete implant<sup>1</sup> impant removal of First stage: removal of 12 weeks of antibiotics implant & temporary implant OR long-term antibiotics stabilisation (internal vs. suppression until until removal of implant external) fracture healing 6 weeks of antibiotics 12 weeks antibiotics 6 weeks antibiotics

## For patients who refused Ilizarov

# Staged exchange plating





























## Take home message

### Remove implant unless ......

- Early infection
- Stable implant
- Fracture healing
- Good soft tissue condition
- Good host
- Sensitive organism