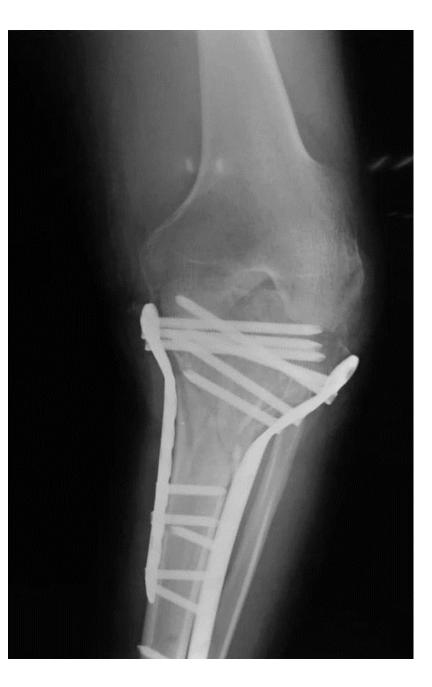

------|----------------|
| 67                 | 94%                    | -                            | -                 | 1986 [44]      |
| 58                 | 93.1%                  | -                            | < 1               | 1989 [45]      |
| 10                 | 100%                   | 0%                           | 1                 | 1991 [46]      |
| 47                 | 93.6%                  | 0%                           | 2                 | 1992 [47]      |

Table 3: Noncontrolled and nonrandomized clinical trials about the efficacy of debridement and gentamicin loaded collagen sheet in the treatment of osteomyelitis.







## Negative pressure wound therapy





# Spanning external fixator







# Third Reason

Acute infection with poor soft tissue condition







Removal of one implant, external fixator and gastrocnemius musculocutaneous flap















## Fourth reason

# Chronic infection with unstable implant









## Chronic sinus with a stable implant







## Can we retain them?

- Onset
- Fracture healing
- Implant stability
- Soft tissue condition
- Host factors
- Virulent organism

### Onset

| Onset   | Time       | Pathogenicity | Biofilm                        |
|---------|------------|---------------|--------------------------------|
| Early   | < 2 weeks  | Virulent      | Early formation                |
| Delayed | 2-10 weeks | Low virulent  | Biofilm                        |
| Late    | > 10 weeks |               | Mature biofilm with sequestrum |

### Acute infection with good soft tissue condition



**First indicat