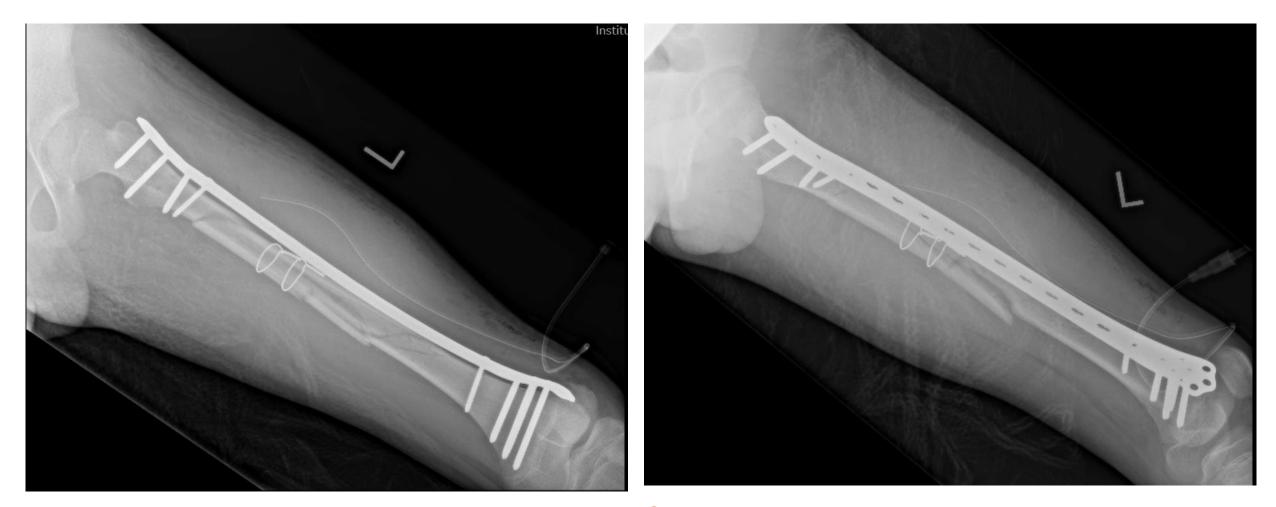

The date(s) for the session(s) which we hope you will be available to join us is(are): -

| Date & Time                                    | Session                              | Topic & Remark           | Role |
|------------------------------------------------|--------------------------------------|--------------------------|------|
| 12 <sup>th</sup> September 2023<br>2.00-2.15pm | Musculoskeletal infection<br>Session | Infection : To Retain or |      |
|                                                |                                      | Remove                   |      |