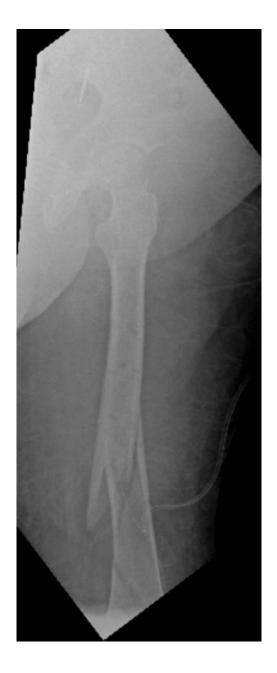

osteomyelitis | Follow-up (years) | Year/reference |
|--------------------|------------------------|------------------------------|-------------------|----------------|
| 67                 | 94%                    | -                            | -                 | 1986 [44]      |
| 58                 | 93.1%                  | -                            | < 1               | 1989 [45]      |
| 10                 | 100%                   | 0%                           | 1                 | 1991 [46]      |
| 47                 | 93.6%                  | 0%                           | 2                 | 1992 [47]      |

Table 3: Noncontrolled and nonrandomized clinical trials about the efficacy of debridement and gentamicin loaded collagen sheet in the treatment of osteomyelitis.







## Negative pressure wound therapy





# Spanning external fixator







# Third Reason

Acute infection with poor soft tissue condition







Removal of one implant, external fixator and gastrocnemius musculocutaneous flap















## Fourth reason

# Chronic infection with unstable implant









## Chronic sinus with a stable implant







## Can we retain them?

- Onset
- Fracture healing
- Implant stability
- Soft tissue condition
- Host factors
- Virulent organism

### Onset

| Onset   | Time       | Pathogenicity | Biofilm                        |
|---------|------------|---------------|--------------------------------|
| Early   | < 2 weeks  | Virulent      | Early formation                |
| Delayed | 2-10 weeks | Low virulent  | Biofilm                        |
|