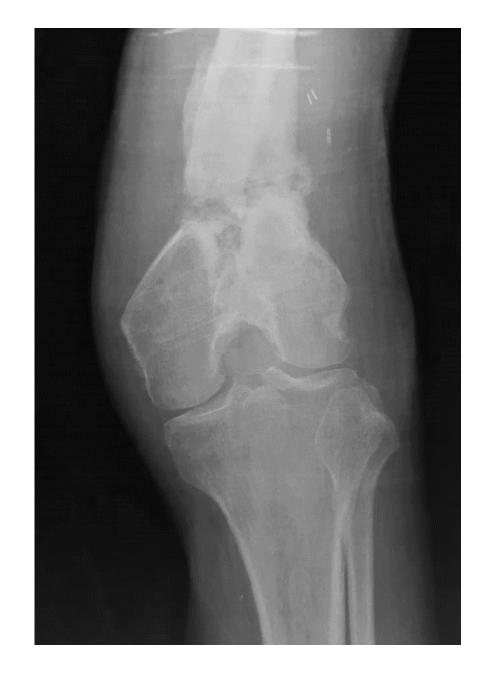

The date(s) for the session(s) which we hope you will be available to join us is(are): -

| Date & Time                                    | Session                              | Topic & Remark           | Role |
|------------------------------------------------|--------------------------------------|--------------------------|------|
| 12 <sup>th</sup> September 2023<br>2.00-2.15pm | Musculoskeletal infection<br>Session | Infection : To Retain or |      |
|                                                |                                      | Remove                   |      |