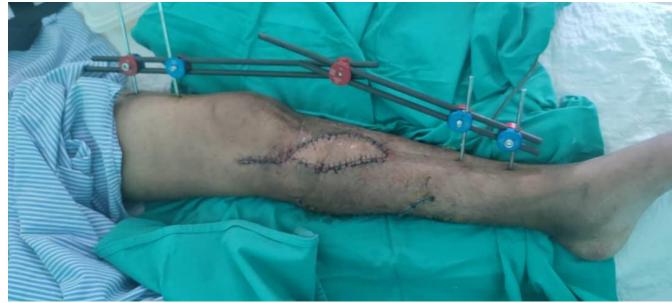

| -                 | 1986 [44]      |
| 58                 | 93.1%                  | -                            | < 1               | 1989 [45]      |
| 10                 | 100%                   | 0%                           | 1                 | 1991 [46]      |
| 47                 | 93.6%                  | 0%                           | 2                 | 1992 [47]      |

Table 3: Noncontrolled and nonrandomized clinical trials about the efficacy of debridement and gentamicin loaded collagen sheet in the treatment of osteomyelitis.







## Negative pressure wound therapy





# Spanning external fixator







# Third Reason

Acute infection with poor soft tissue condition







Removal of one implant, external fixator and gastrocnemius musculocutaneous flap















## Fourth reason

# Chronic infection with unstable implant









## Chronic sinus with a stable implant







## Can we retain them?

- Onset
- Fracture healing
- Implant stability
- Soft tissue condition
- Host factors
- Virulent organism

### Onset

| Onset   | Time       | Pathogenicity | Biofilm                        |
|---------|------------|---------------|--------------------------------|
| Early   | < 2 weeks  | Virulent      | Early formation                |
| Delayed | 2-10 weeks | Low virulent  | Biofilm                        |
| Late    | > 10 weeks |               | Mature biofilm with sequestrum |

### Acute infection with good soft tissue condition



**First indication** 







## Good fracture healing



## Second indication













Pocket Guide