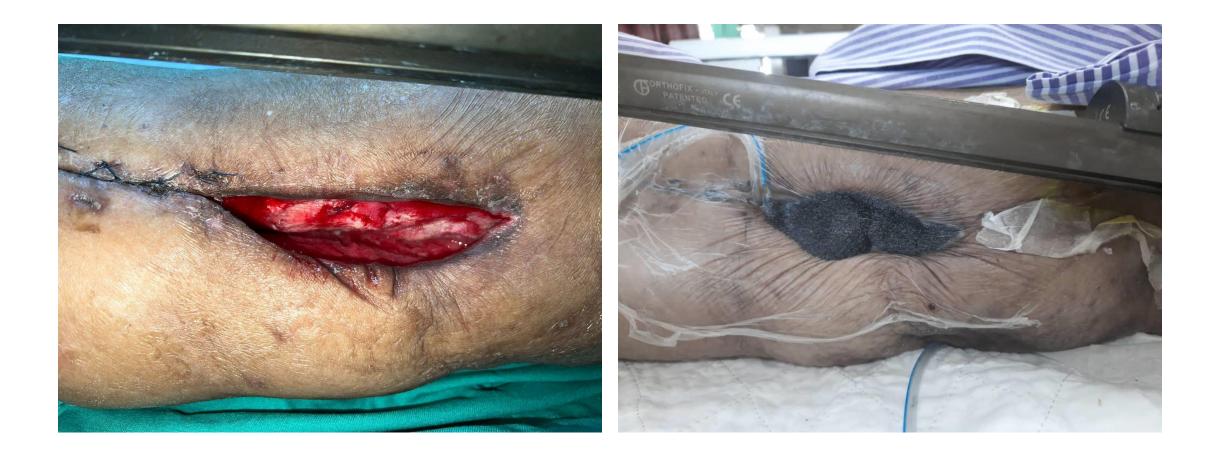

/reference |
|--------------------|------------------------|------------------------------|-------------------|----------------|
| 67                 | 94%                    | -                            | -                 | 1986 [44]      |
| 58                 | 93.1%                  | -                            | < 1               | 1989 [45]      |
| 10                 | 100%                   | 0%                           | 1                 | 1991 [46]      |
| 47                 | 93.6%                  | 0%                           | 2                 | 1992 [47]      |

Table 3: Noncontrolled and nonrandomized clinical trials about the efficacy of debridement and gentamicin loaded collagen sheet in the treatment of osteomyelitis.







## Negative pressure wound therapy





# Spanning external fixator







# Third Reason

Acute infection with poor soft tissue condition







Removal of one implant, external fixator and gastrocnemius musculocutaneous flap















## Fourth reason

# Chronic infection with unstable implant









## Chronic sinus with a stable implant







## Can we retain them?

- Onset
- Fracture healing
- Implant stability
- Soft tissue condition
- Host factors
- Virulent organism

### Onset

| Onset   | Time       | Pathogenicity | Biofilm                        |
|---------|------------|---------------|--------------------------------|
| Early   | < 2 weeks  | Virulent      | Early formation                |
| Delayed | 2-10 weeks | Low virulent  | Biofilm                        |
| Late    | > 10 weeks |               |