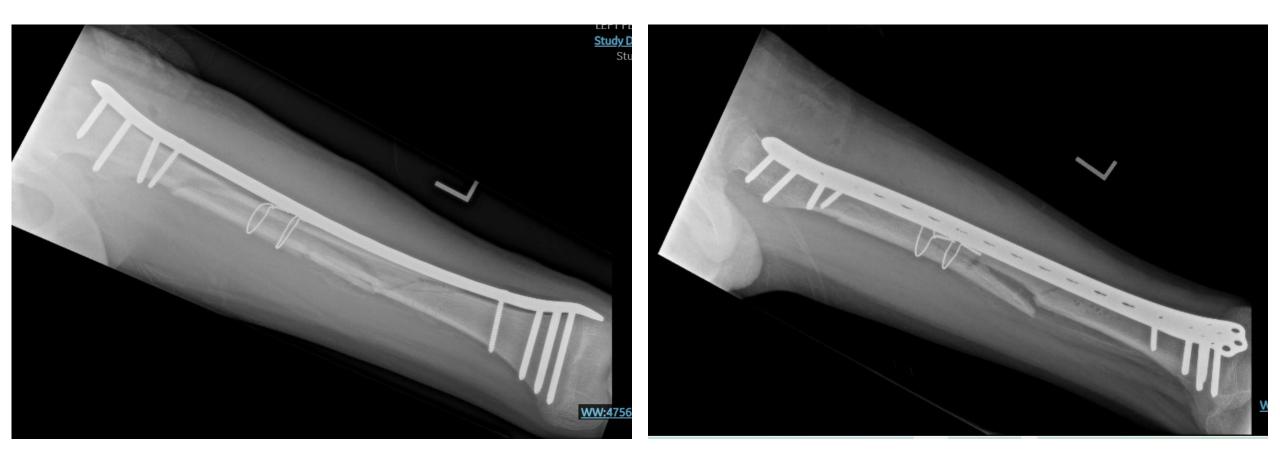

The date(s) for the session(s) which we hope you will be available to join us is(are): -

| Date & Time                                    | Session                              | Topic & Remark           | Role |
|------------------------------------------------|--------------------------------------|--------------------------|------|
| 12 <sup>th</sup> September 2023<br>2.00-2.15pm | Musculoskeletal infection<br>Session | Infection : To Retain or |      |
|                                                |                                      | Remove                   |      |