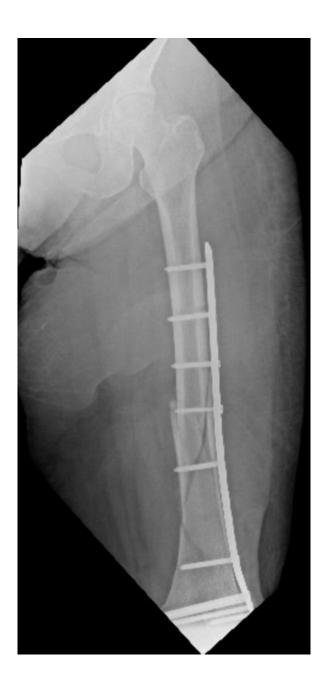

------|
| 128                | 91.4%                  | 11.6%                        | 2                       | 1979 [31]      |
| 405                | 90.4                   | 10%                          | 0.5-6.5                 | 1983 [40]      |
| 102                | 89.2%                  | 10.8%                        | 4-10                    | 1995 [41]      |
| 100                | 92%                    | 17%                          | 5                       | 1998 [42]      |

Table 2: Noncontrolled, nonrandomized clinical studies on the efficacy of debridement and gentamicin PMMA beads in treating osteomyelitis. In summary, the infection control rate is about 90% with a recurrence of osteomyelitis of around 10%.

# Second reason

Stable implant with poor general condition









www.elsevier.com/locate/injury

### Prophylaxis and treatment of implant-related infections by local application of antibiotics

Michael Diefenbeck<sup>1</sup>, Thomas Mückley<sup>2</sup>, Gunther O Hofmann<sup>1,2</sup>

| Number of patients | Infection control rate | Recurrences of osteomyelitis | Follow-up (years) | Year/reference |
|--------------------|------------------------|------------------------------|-------------------|----------------|
| 67                 | 94%                    | -                            | -                 | 1986 [44]      |
| 58                 | 93.1%                  | -                            | < 1               | 1989 [45]      |
| 10                 | 100%                   | 0%                           | 1                 | 1991 [4