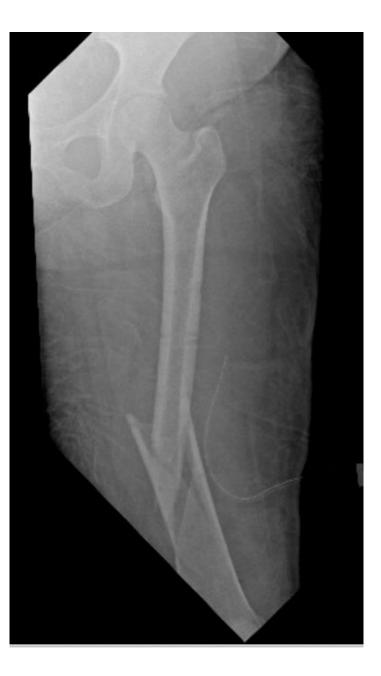

f osteomyelitis | Follow-up (years) | Year/reference |
|--------------------|------------------------|------------------------------|-------------------|----------------|
| 67                 | 94%                    | -                            | -                 | 1986 [44]      |
| 58                 | 93.1%                  | -                            | < 1               | 1989 [45]      |
| 10                 | 100%                   | 0%                           | 1                 | 1991 [46]      |
| 47                 | 93.6%                  | 0%                           | 2                 | 1992 [47]      |

Table 3: Noncontrolled and nonrandomized clinical trials about the efficacy of debridement and gentamicin loaded collagen sheet in the treatment of osteomyelitis.







## Negative pressure wound therapy





# Spanning external fixator







# Third Reason

Acute infection with poor soft tissue condition







Removal of one implant, external fixator and gastrocnemius musculocutaneous flap















## Fourth reason

# Chronic infection with unstable implant









## Chronic sinus with a stable implant







## Can we retain them?

- Onset
- Fracture healing
- Implant stability
- Soft tissue condition
- Host factors
- Virulent organism

### Onset

| Onset   | Time       | Pathogenicity | Biofilm                        |
|---------|------------|---------------|--------------------------------|
| Early   | < 2 weeks  | Virulent      | Early formation                |
| Delayed | 2-10 weeks | Low virulent  | Biofilm                        |