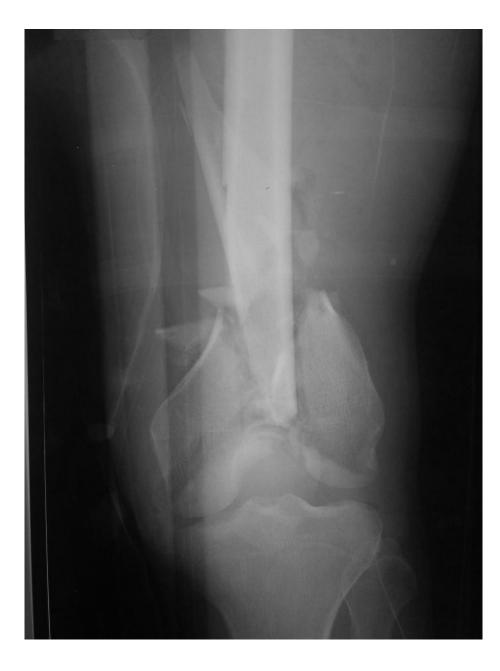

t Guide to Diagnosis and Treatment of implant-associated infections after fracture fixation



### **TREATMENT ALGORITHM** Fracture healed Early infection Late infection Eradication Suppression Implant stable? DTT infection\*? · Good reduction of fracture? Bad soft tissue? · Primary skin closure possible? ves no yes **Debridement &** Two-stage **One-stage** Debridement **Debridement 8** exchange retention of exchange of complete implant<sup>1</sup> impant removal of First stage: removal of 12 weeks of antibiotics implant & temporary implant OR long-term antibiotics stabilisation (internal vs. suppression until until removal of implant external) fracture healing 6 weeks of antibiotics 12 weeks antibiotics 6 weeks antibiotics

## For patients who refused Ilizarov

# Staged exchange plating





























## Take home message

### Remove implant unless ......

- Early infection
- Stable implant
- Fracture healing
- Good soft tissue condition
- Good host
- Sensitive organism