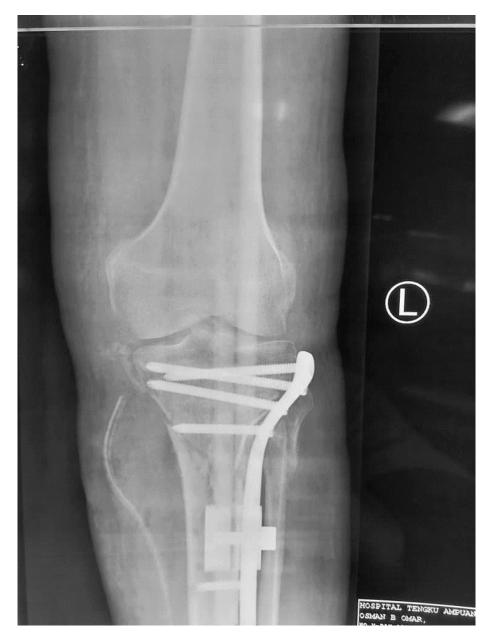

--|----------------|
| 67                 | 94%                    | -                            | -                 | 1986 [44]      |
| 58                 | 93.1%                  | -                            | < 1               | 1989 [45]      |
| 10                 | 100%                   | 0%                           | 1                 | 1991 [46]      |
| 47                 | 93.6%                  | 0%                           | 2                 | 1992 [47]      |

Table 3: Noncontrolled and nonrandomized clinical trials about the efficacy of debridement and gentamicin loaded collagen sheet in the treatment of osteomyelitis.







## Negative pressure wound therapy





# Spanning external fixator







# Third Reason

Acute infection with poor soft tissue condition







Removal of one implant, external fixator and gastrocnemius musculocutaneous flap















## Fourth reason

# Chronic infection with unstable implant









## Chronic sinus with a stable implant







## Can we retain them?

- Onset
- Fracture healing
- Implant stability
- Soft tissue condition
- Host factors
- Virulent organism

### Onset

| Onset   | Time       | Pathogenicity | Biofilm                        |
|---------|------------|---------------|--------------------------------|
| Early   | < 2 weeks  | Virulent      | Early formation                |
| Delayed | 2-10 weeks | Low virulent  | Biofilm                        |
| Late    | > 10 weeks |               | Mature biofilm with sequestrum |

### Acute infection with good soft tissue condition



**First indication*