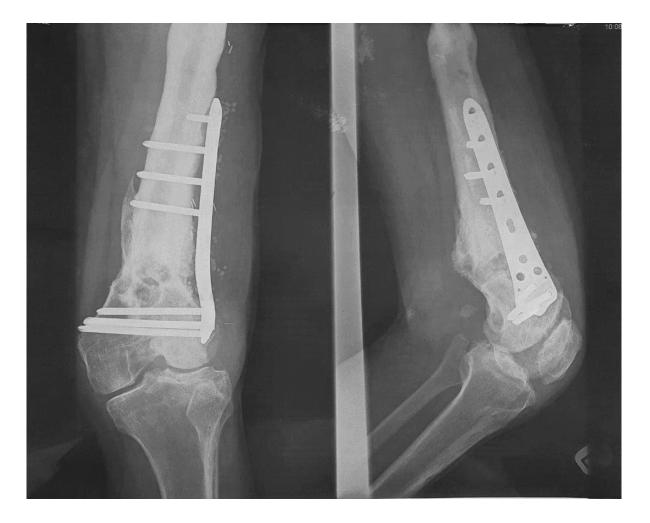

The date(s) for the session(s) which we hope you will be available to join us is(are): -

| Date & Time                                    | Session                              | Topic & Remark           | Role |
|------------------------------------------------|--------------------------------------|--------------------------|------|
| 12 <sup>th</sup> September 2023<br>2.00-2.15pm | Musculoskeletal infection<br>Session | Infection : To Retain or |      |
|                                                |                                      | Remove                   |      |