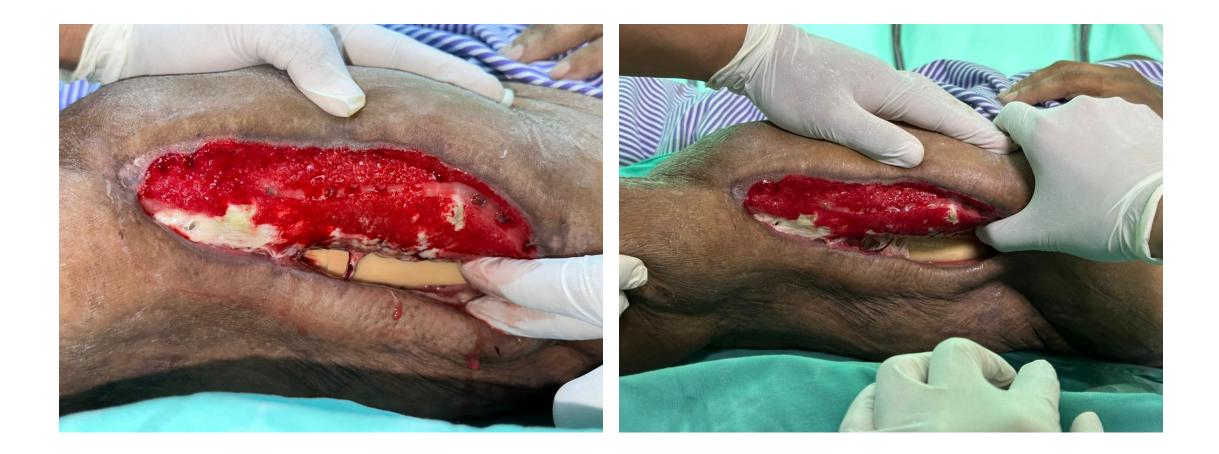

teomyelitis | Follow-up (years) | Year/reference |
|--------------------|------------------------|------------------------------|-------------------|----------------|
| 67                 | 94%                    | -                            | -                 | 1986 [44]      |
| 58                 | 93.1%                  | -                            | < 1               | 1989 [45]      |
| 10                 | 100%                   | 0%                           | 1                 | 1991 [46]      |
| 47                 | 93.6%                  | 0%                           | 2                 | 1992 [47]      |

Table 3: Noncontrolled and nonrandomized clinical trials about the efficacy of debridement and gentamicin loaded collagen sheet in the treatment of osteomyelitis.







## Negative pressure wound therapy





# Spanning external fixator







# Third Reason

Acute infection with poor soft tissue condition







Removal of one implant, external fixator and gastrocnemius musculocutaneous flap















## Fourth reason

# Chronic infection with unstable implant









## Chronic sinus with a stable implant







## Can we retain them?

- Onset
- Fracture healing
- Implant stability
- Soft tissue condition
- Host factors
- Virulent organism

### Onset

| Onset   | Time       | Pathogenicity | Biofilm                        |
|---------|------------|---------------|--------------------------------|
| Early   | < 2 weeks  | Virulent      | Early formation                |
| Delayed | 2-10 weeks | Low virulent  | Biofilm                        |
| L