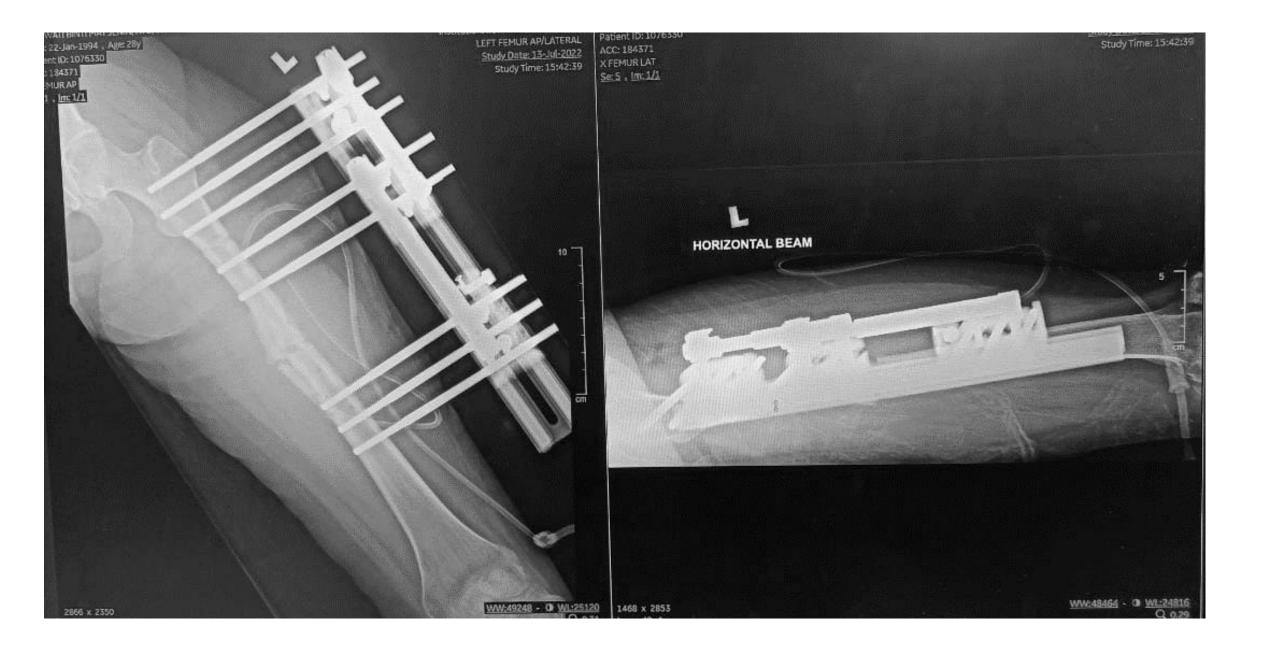

The date(s) for the session(s) which we hope you will be available to join us is(are): -

| Date & Time                                    | Session                              | Topic & Remark           | Role |
|------------------------------------------------|--------------------------------------|--------------------------|------|
| 12 <sup>th</sup> September 2023<br>2.00-2.15pm | Musculoskeletal infection<br>Session | Infection : To Retain or |      |
|                                                |                                      | Remove                   |      |