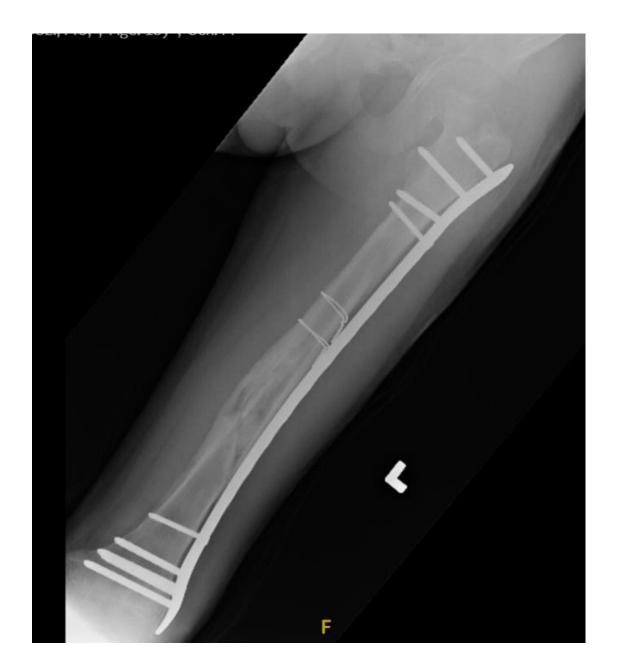

The date(s) for the session(s) which we hope you will be available to join us is(are): -

| Date & Time                                    | Session                              | Topic & Remark           | Role |
|------------------------------------------------|--------------------------------------|--------------------------|------|
| 12 <sup>th</sup> September 2023<br>2.00-2.15pm | Musculoskeletal infection<br>Session | Infection : To Retain or |      |
|                                                |                                      | Remove                   |      |